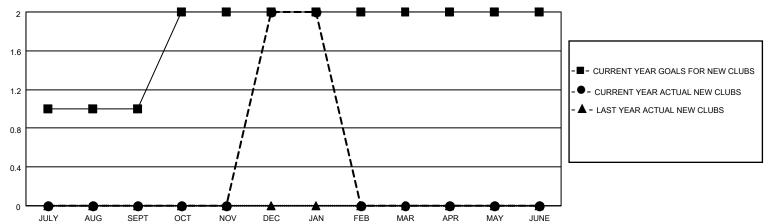

## GOALS AND ACTUAL NEW CLUBS CUMULATIVE

## LOCATION FLORIDA District 35 O Results as of: 1/31/2021

| Clubs         |               |             |               | Members               |                        |                         |                                                    |  |
|---------------|---------------|-------------|---------------|-----------------------|------------------------|-------------------------|----------------------------------------------------|--|
|               | RESULTS FOR   | R 2020-2021 |               | RESULTS FOR 2020-2021 |                        |                         |                                                    |  |
| QUARTER       | NEW CLUB GOAL | NEW CLUBS   | DROPPED CLUBS | QUARTER MEMI          | BER GROWTH NET<br>GOAL | MEMBER GROWTH<br>ACTUAL | DROPPED<br>MEMBERS ACTUAL<br>(including transfers) |  |
| JULY/AUG/SEPT | 1             | 0           | 0             | JULY/AUG/SEPT         | 50                     | 47                      | 42                                                 |  |
| OCT/NOV/DEC   | 1             | 2           | 1             | OCT/NOV/DEC           | 40                     | 122                     | 85                                                 |  |
| JAN/FEB/MAR   | 0             | 0           | 0             | JAN/FEB/MAR           | 50                     | 12                      | 11                                                 |  |
| APR/MAY/JUNE  | 0             | 0           | 0             | APR/MAY/JUNE          | 50                     | 0                       | 0                                                  |  |