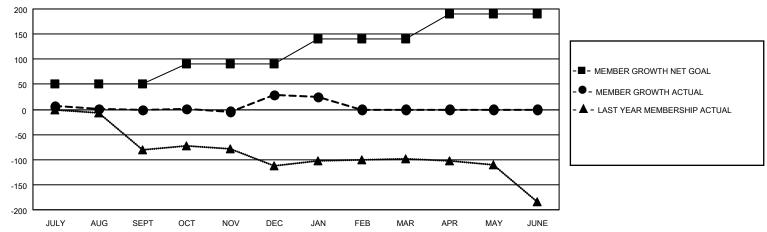

## GOALS AND ACTUAL MEMBERS CUMULATIVE

| DROPPED CLUBS: 1 |     | 26 CLUBS OF 54 ADDED 1 OR MORE<br>NEW MEMBERS | GENDER DISTRIBUTION             |              |     |
|------------------|-----|-----------------------------------------------|---------------------------------|--------------|-----|
|                  |     | NEW MEMBERS                                   | MALE                            | 617 (50.41%) |     |
|                  |     |                                               | FEMALE                          | 607 (49.59%) |     |
| DROPPED MEMBERS  |     |                                               |                                 |              |     |
| DECEASED         | 11  | CLICK HERE FOR CUMULATIVE                     | TOTAL FAMILY UNIT MEMBERS       |              | 395 |
| CLUB CANCELLED 0 |     | MEMBERSHIP DATA                               |                                 |              | 007 |
| OTHER            | 127 |                                               | FAMILY MEMBERS PAYING HALF DUES |              | 207 |
| TOTAL            | 138 |                                               | DOES                            |              |     |

## LOCATION FLORIDA District 35 O Results as of: 1/31/2021

| Clubs         |               |             |               | Members               |                        |                         |                                                    |  |
|---------------|---------------|-------------|---------------|-----------------------|------------------------|-------------------------|----------------------------------------------------|--|
|               | RESULTS FOR   | R 2020-2021 |               | RESULTS FOR 2020-2021 |                        |                         |                                                    |  |
| QUARTER       | NEW CLUB GOAL | NEW CLUBS   | DROPPED CLUBS | QUARTER MEMI          | BER GROWTH NET<br>GOAL | MEMBER GROWTH<br>ACTUAL | DROPPED<br>MEMBERS ACTUAL<br>(including transfers) |  |
| JULY/AUG/SEPT | 1             | 0           | 0             | JULY/AUG/SEPT         | 50                     | 47                      | 42                                                 |  |
| OCT/NOV/DEC   | 1             | 2           | 1             | OCT/NOV/DEC           | 40                     | 122                     | 85                                                 |  |
| JAN/FEB/MAR   | 0             | 0           | 0             | JAN/FEB/MAR           | 50                     | 12                      | 11                                                 |  |
| APR/MAY/JUNE  | 0             | 0           | 0             | APR/MAY/JUNE          | 50                     | 0                       | 0                                                  |  |